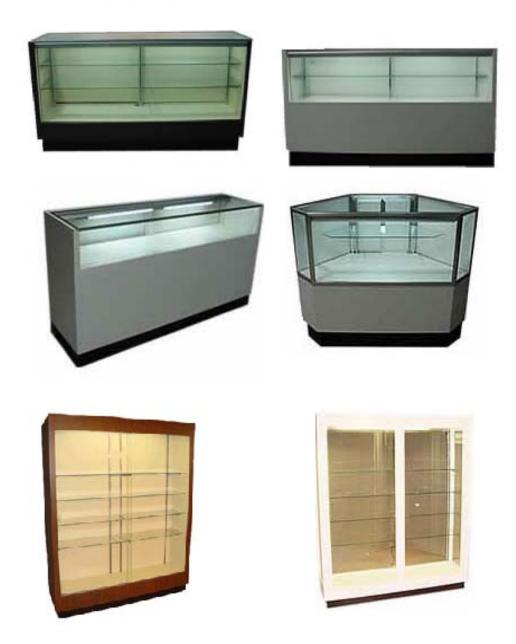

### White Plains Antique Show – Westchester County Center – February 9-10, 2013

\*SHOWCASES: 20" deep by 38" high; walnut finish; locked sliding doors; showcase light.

HASP available for showcases upon request (bring your own padlock)

| HASE available for snowcases upon request (bring your own padiock)                 |                |          |          |       |  |  |
|------------------------------------------------------------------------------------|----------------|----------|----------|-------|--|--|
| TYPE                                                                               | SIZE           | QUANTITY | COST     | TOTAL |  |  |
|                                                                                    | 4'-0"          |          |          |       |  |  |
| *FULL VISION SHOWCASE                                                              | 5'-0"          |          | \$230.00 |       |  |  |
|                                                                                    | 6'-0"          |          |          |       |  |  |
|                                                                                    | 4'-0"          |          |          |       |  |  |
| *HALF VISION SHOWCASE                                                              | 5'-0"          |          | 230.00   |       |  |  |
|                                                                                    | 6'-0"          |          |          |       |  |  |
|                                                                                    | 4'-0"          |          |          |       |  |  |
| *QUARTER VISION SHOWCASE                                                           | 5'-0"          |          | \$230.00 |       |  |  |
|                                                                                    | 6'-0"          |          |          |       |  |  |
| White Corner Showcase                                                              | Half Vision    |          | \$300.00 |       |  |  |
| White Gorner Ghowease                                                              | Quarter Vision |          | \$500.00 |       |  |  |
| WALL CASE                                                                          | 4'-0"          |          |          |       |  |  |
| 18" deep by 84" high; walnut finish;                                               | 5'-0"          |          | \$260.00 |       |  |  |
| glass sliding doors; light                                                         | 6'-0"          |          |          |       |  |  |
| SEE-THRU WALL CASE 19" deep by 80" high; walnut finish; glass sliding doors; light | 6'-0"          |          | \$275.00 |       |  |  |

## STANDARD RENTAL DISPLAY CASES

American Fixture & Display Corp. dba Levin & Associates 15-04 130<sup>th</sup> Street, College Point, NY 11356 • Tel. (718) 463-2176 • Fax (718) 463-4302