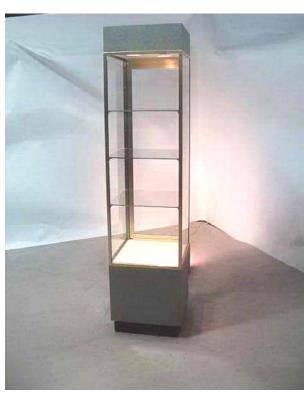

### **Towers**

### **FEATURES**

- 6" Canopy with 4 halogen lights
- 3 Adjustable glass shelves
- Hinged framed door with lock
- Clear glass on 4 sides
- 80" high x 20" deep x 20" wide
- 54" glass display
- Choices
  - aluminum frame / grey formica
  - brushed gold frame / etched verdigris formica
  - aluminum frame / white formica
  - brushed gold frame / glossy black formica

**TOWERS** 